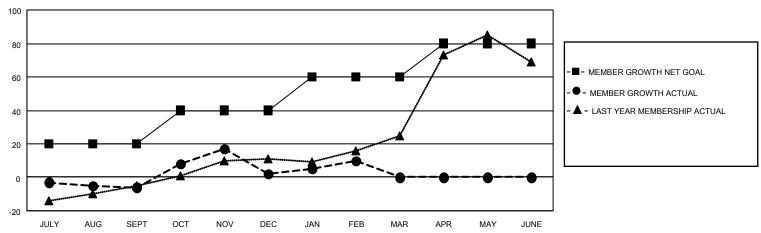

#### GOALS AND ACTUAL MEMBERS CUMULATIVE

| DROPPED CLUBS: 0 |    | 24 CLUBS OF 38 ADDED 1 OR<br>MORE NEW MEMBERS | GENDER DISTRIBUTION                 |              |  |
|------------------|----|-----------------------------------------------|-------------------------------------|--------------|--|
|                  |    | MALE                                          |                                     | 652 (51.22%) |  |
|                  |    |                                               | FEMALE 621 (48.78%)                 |              |  |
| DROPPED MEMBERS  |    |                                               | NON BINARY                          | 0 (0.00%)    |  |
|                  |    |                                               | PREFER NOT TO ANSWER                | 0 (0.00%)    |  |
| DECEASED         | 8  |                                               |                                     |              |  |
| CLUB CANCELLED   | 0  | CLICK HERE FOR CUMULATIVE                     | TOTAL FAMILY UNIT MEMBERS           | 466          |  |
| OTHER            | 51 | MEMBERSHIP DATA                               |                                     |              |  |
| TOTAL 59         |    |                                               | FAMILY MEMBERS PAYING HALF DUES 245 |              |  |
|                  |    |                                               |                                     |              |  |